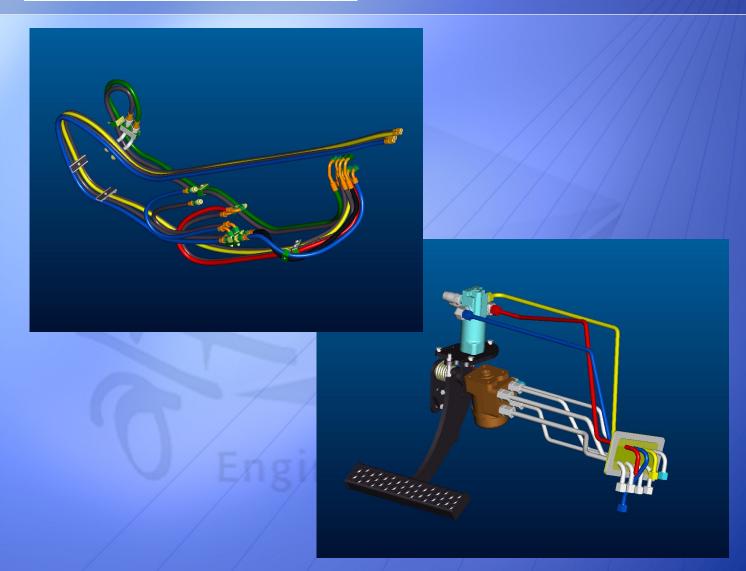

Stamping tools: Truck door module Dish washing machine side panel

**Example: Interior Design** 

Passenger Car and Truck

**Example: Cockpit** 

**Design concept** 

**Example: System Design** 

Agricultural machine Cabin (complete)